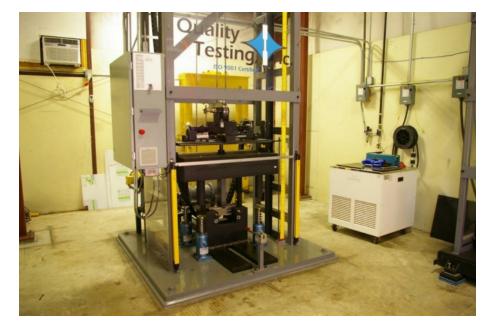

## **DWTT Machine for API Line Pipe**

We can drop-weight tear test pipe at full wall thickness up to two inches while meeting specified velocity per API 5L3 up to 40 kJ (29,000 lb-f) making it the largest commercially available machine in the country.

Many other features have been integrated into the system such as:

- Wireless operation from an iPad
- Soak time automatically populates based on sample thickness
- Automatic countdown once temperature is within +/- 2°F of desired test temp
- One push-button test cycle
- Fully automated in/out carriage return
- Static height verification
- Fiber-optic velocity verification
- Safety light curtain

Additionally, we evaluate shear percentage using a calibrated video measurement system. This eliminates the guesswork and provides accurate, reliable data every time.