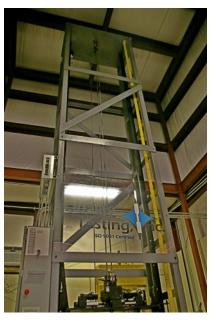

## **DWTT Machine for API Line Pipe**

We can drop-weight tear test pipe at full wall thickness up to two inches while meeting specified velocity per API 5L3 up to 40 kJ (29,000 lb-f) making it the largest commercially available machine in the country.

Many other features have been integrated into the system such as:

- Wireless operation from an iPad
- Soak time automatically populates based on sample thickness
- Automatic countdown once temperature is within +/- 2°F of desired test temp
- One push-button test cycle
- Fully automated in/out carriage return
- Static height verification
- Fiber-optic velocity verification
- Safety light curtain

Additionally, we evaluate shear percentage using a calibrated video measurement system. This eliminates the guesswork and provides accurate, reliable data every time.